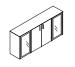

## CABINET & STORAGE UNITS

Structure consisting of ecologic (E1) particle board panel in 25 mm. thickness covered by wooden-decorative paper in black open pore finishing. Fronts made of ecologic (E1) particle board panel in 18 mm. thickness covered by woodendecorative paper in wood finishing. If provided, top are made of Float tempered glass, black back-laquered. Glass doors made of Float tempered glass back-lacquered, framed in corniches.