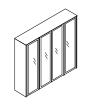

## CABINET & STORAGE UNITS

Structure consisting of ecologic (E1) particle board panel in 25 mm. thickness covered by wooden-decorative paper in black open pore finishing. Fronts made of ecologic (E1) particle board panel in 18 mm. thickness covered by woodendecorative paper in wood finishing. If provided, top are made of Float tempered glass, black back-laquered. Glass doors made of Float tempered glass back-lacquered, framed in corniches.