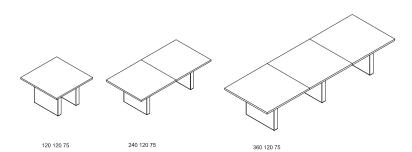

Wengè W04

Olmo W01



Palissandro X50





Nero







191 45 89

191 45 89

191 45 89



191 45 172



191 45 172

191 45 172



R-1













120 60 43

42 45 55 42 45 55

80 45 4



## **R-1**









TECHNICAL FEATURES All materials and components used in our office furniture production are certified and conform to the current regulations.

## DESKS

Worktops made of ecologic (E1) particle board panel in 38 mm. thickness covered by wooden decorative paper in essence of wood. Worktops outlined with ABS edgings in same finishing. Pad in black eco-leather on request. Version available with tempered glass in 10 mm. thickness black backpainted. Honeycomb legs (tamburate) made of ecologic (E1) particle board panel in black or dove gray finishing with decorative details in silver finishing. Modesty panels made of ecologic (E1) particle board panel in 18 mm. thickness, in essence of wood.

## CHEST OF DRAWERS & TYPISTS

Structure & fronts (drawers & doors) made of ecologic (E1) particl