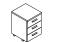

## CHEST OF DRAWERS & TYPISTS

Structure & fronts (drawers & doors) made of ecologic (E1) particle board panel in 18 mm. thickness covered by wooden-decorative paper in essence of wood. Tops are in 38 mm. thickness outlined with ABS edgings in finishing silver decorate. All drawers are in grey melamine in 12 mm. thickness and slide on metal tracks with soft-closing system and are equipped with simultaneous centralized locking system. Pedestal bearing in lacquered metal with epoxy paint.