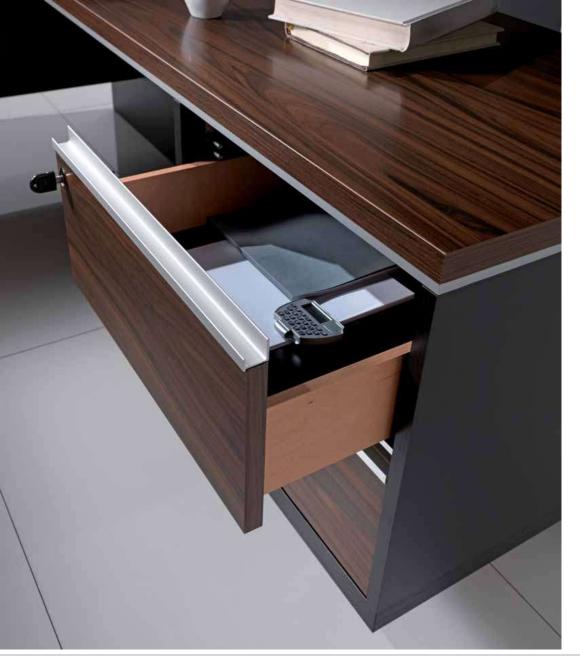

## CHEST OF DRAWERS & TYPISTS

Structure & fronts (drawers & doors) made of ecologic (E1) particle board panel in 18 mm. thickness covered by wooden-decorative paper in essence of wood. Tops are in 38 mm. thickness outlined with ABS edgings in finishing silver decorate. All drawers are in grey melamine in 12 mm. thickness and slide on metal tracks with soft-closing system and are equipped with simultaneous centralized locking system. Pedestal bearing in lacquered metal with epoxy paint.