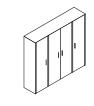

## CABINET & STORAGE UNITS

Structure consisting of ecologic (E1) particle board panel in 25 mm. thickness covered by wooden-decorative paper in black open pore finishing. Fronts made of ecologic (E1) particle board panel in 18 mm. thickness covered by woodendecorative paper in wood finishing. If provided, top are made of Float tempered glass, black back-laquered. Glass doors made of Float tempered glass back-lacquered, framed in corniches.