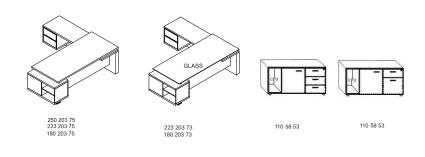

## DESKS

Worktops made of ecologic (E1) particle board panel in 38 mm. thickness covered by wooden decorative paper in essence of wood. Worktops outlined with ABS edgings in same finishing. Pad in black eco-leather on request. Version available with tempered glass in 10 mm. thickness black backpainted. Honeycomb legs (tamburate) made of ecologic (E1) particle board panel in black or dove gray finishing with decorative details in silver finishing. Modesty panels made of ecologic (E1) particle board panel in 18 mm. thickness, in essence of wood.

## CHEST OF DRAWERS & TYPISTS

Structure & fronts (drawers & doors) made of ecologic (E1) particle board panel in 18 mm. thickness covered by wooden-decorative paper in essence of wood. Tops are in 38 mm. thickness outlined with ABS edgings in finishing silver decorate. All drawers are in grey melamine in 12 mm. thickness and slide on metal tracks with soft-closing system and are equipped with simultaneous centralized locking system. Pedestal bearing in lacquered metal with epoxy paint.