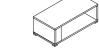

## CABINET & STORAGE UNITS

Structure consisting of ecologic (E1) particle board panel in 25 mm. thickness covered by wooden-decorative paper in black open pore finishing. Fronts made of ecologic (E1) particle board panel in 18 mm. thickness covered by woodendecorative paper in wood finishing. If provided, top are made of Float tempered glass, black back-laquered. Glass doors made of Float tempered glass back-lacquered, framed in corniches.