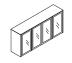

## CABINET & STORAGE UNITS

Structure consisting of ecologic (E1) particle board panel in 25 mm. thickness covered by wooden-decorative paper in black open pore finishing. Fronts made of ecologic (E1) particle board panel in 18 mm. thickness covered by woodendecorative paper in wood finishing. If provided, top are made of Float tempered glass, black back-laquered. Glass doors made of Float tempered glass back-lacquered, framed in corniches.