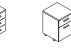

## CHEST OF DRAWERS & TYPISTS

Structure & fronts (drawers & doors) made of ecologic (E1) particle board panel in 18 mm. thickness covered by wooden-decorative paper in essence of wood. Tops are in 38 mm. thickness outlined with ABS edgings in finishing silver decorate. All drawers are in grey melamine in 12 mm. thickness and slide on metal tracks with soft-closing system and are equipped with simultaneous centralized locking system. Pedestal bearing in lacquered metal with epoxy paint.