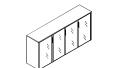

## **CABINET & STORAGE UNITS**

Structure consisting of ecologic (E1) particle board panel in 25 mm. thickness covered by decorative laminated resine surfaces with open-pore finishing.Doors in 18mm thickness covered by laminated resine surfaces On demand, top are made of Float tempered glass, back-painted. Glass doors made of Float tempered glass back-painted, framed in corniches.