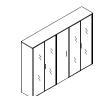

## **CABINET & STORAGE UNITS**

Structure consisting of ecologic (E1) particle board panel in 25 mm. thickness covered by decorative laminated resine surfaces with open-pore finishing.Doors in 18mm thickness covered by laminated resine surfaces On demand, top are made of Float tempered glass, back-painted. Glass doors made of Float tempered glass back-painted, framed in corniches.