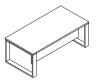

## **DESKS/FIX RETURNS/TABLES**

Worktops made of ecologic (E1) particle board panel in 38 mm. thickness covered by laminated resine decorative surfaces in wooden finishing, Worktops outlined with ABS edging in same finishing. On demand pads in ecological leather. Available version with tempered glass worktops in 10 mm thickness back-painted. Legs made of metal rectangular pipe in epoxy powder coated finishing.