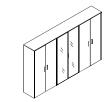

## **CABINET & STORAGE UNITS**

Structure consisting of ecologic (E1) particle board panel in 25 mm. thickness covered by decorative laminated resine surfaces with open-pore finishing.Doors in 18mm thickness covered by laminated resine surfaces On demand, top are made of Float tempered glass, back-painted. Glass doors made of Float tempered glass back-painted, framed in corniches.