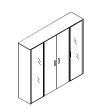

## **CABINET & STORAGE UNITS**

Structure consisting of ecologic (E1) particle board panel in 25 mm. thickness covered by decorative laminated resine surfaces with open-pore finishing.Doors in 18mm thickness covered by laminated resine surfaces On demand, top are made of Float tempered glass, back-painted. Glass doors made of Float tempered glass back-painted, framed in corniches.