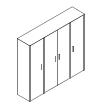

## **CABINET & STORAGE UNITS**

Structure consisting of ecologic (E1) particle board panel in 25 mm. thickness covered by decorative laminated resine surfaces with open-pore finishing.Doors in 18mm thickness covered by laminated resine surfaces On demand, top are made of Float tempered glass, back-painted. Glass doors made of Float tempered glass back-painted, framed in corniches.