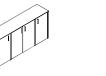

## **CABINET & STORAGE UNITS**

Structure consisting of ecologic (E1) particle board panel in 25 mm. thickness covered by decorative laminated resine surfaces with open-pore finishing.Doors in 18mm thickness covered by laminated resine surfaces On demand, top are made of Float tempered glass, back-painted. Glass doors made of Float tempered glass back-painted, framed in corniches.