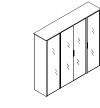

## **CABINET & STORAGE UNITS**

Structure consisting of ecologic (E1) particle board panel in 25 mm. thickness covered by decorative laminated resine surfaces with open-pore finishing.Doors in 18mm thickness covered by laminated resine surfaces On demand, top are made of Float tempered glass, back-painted. Glass doors made of Float tempered glass back-painted, framed in corniches.