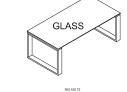

## **DESKS/FIX RETURNS/TABLES**

Worktops made of ecologic (E1) particle board panel in 38 mm. thickness covered by laminated resine decorative surfaces in wooden finishing, Worktops outlined with ABS edging in same finishing. On demand pads in ecological leather. Available version with tempered glass worktops in 10 mm thickness back-painted. Legs made of metal rectangular pipe in epoxy powder coated finishing.