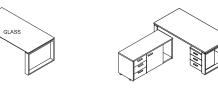

TERISTICHE TECN ſ, A ĤⅠ

180 90 73

42 45 55

120 120 73

GLASS

240 120 73

120 120 75

160 90 75

GLASS

 $\bigcirc$ 

200 210 75

191 45 89

191 45 89

191 45 89

191 45 172

235 45 89

280 45 89

191 45 172

280 45 172

## **DESKS/FIX RETURNS/TABLES**

Worktops made of ecologic (E1) particle board panel in 38 mm. thickness covered by laminated resine decorative surfaces in wooden finishing, Worktops outlined with ABS edging in same finishing. On demand pads in ecological leather. Available version with tempered glass worktops in 10 mm thickness back-painted. Legs made of metal rectangular pipe in epoxy powder coated finishing.

## CHEST OF DRAWERS, SERVICE TABLE

Structure and top made of ecologic (E1) particle board panel covered by decorative melamine resine surfaces anti-scratch in wood finishing, 18mm thickness.

Top and structure are outlined with ABS edging in finishing Available typist version with work-top made of Float tempered glass, black back-painted.