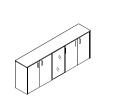

## **CABINET & STORAGE UNITS**

Structure consisting of ecologic (E1) particle board panel in 25 mm. thickness covered by decorative laminated resine surfaces with open-pore finishing.Doors in 18mm thickness covered by laminated resine surfaces On demand, top are made of Float tempered glass, back-painted. Glass doors made of Float tempered glass back-painted, framed in corniches.