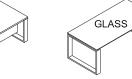

## **DESKS/FIX RETURNS/TABLES**

Worktops made of ecologic (E1) particle board panel in 38 mm. thickness covered by laminated resine decorative surfaces in wooden finishing, Worktops outlined with ABS edging in same finishing. On demand pads in ecological leather. Available version with tempered glass worktops in 10 mm thickness back-painted. Legs made of metal rectangular pipe in epoxy powder coated finishing.

## CHEST OF DRAWERS, SERVICE TABLE

Structure and top made of ecologic (E1) particle board panel covered by decorative melamine resine surfaces anti-scratch in wood finishing, 18mm thickness.

Top and structure are outlined with ABS edging in finishing Available typist version with work-top made of Float tempered glass, black back-painted.